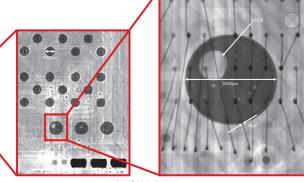

#### Resolution 2 - 8 µm

(JIMA\*1 RT RC-02B)

**Image examples** 

PCB for Music Player

100kV / 100µA 320msec